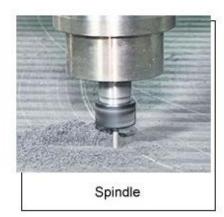

| Technical Parameter:            |                                                       |                        |
|---------------------------------|-------------------------------------------------------|------------------------|
| Model                           | Z1325                                                 |                        |
| X,Y working area                | 1300x2500mm                                           |                        |
| Z Max working area              | 200mm                                                 |                        |
| Table size                      | 1480x3000mm                                           |                        |
| Working-holding                 | vacuum table(6 zones separately                       | control) & vacuum pump |
| Operating System                | DSP Black handle control system (with USB connection) |                        |
| Working Voltage                 | 380v 50Hz/60HZ                                        |                        |
| Working delicacy                | 0.05mm                                                | 0.05mm                 |
| X,Y,Z repositioning Positioning | 0.05mm                                                |                        |
| Accuracy                        |                                                       |                        |
| Frame                           | Groove steel structure                                |                        |
| X,Y,Z Structure                 | Three-axis square orbit, Gear-wheel driver            |                        |
| Driver                          | Step Drivers                                          |                        |
| Spindle Power Motor             | 4.5 KW water cooling spindle.                         |                        |
|                                 | (optional: 3KW,2.2KW)                                 |                        |
| Spindle Speed                   | 0-24000RPM                                            |                        |
| Power (not include the spindle) | 1500W                                                 |                        |
| Command Language                | G cord*.u00*.mmg*plt                                  |                        |
| Running Environment             | Temperature: 0 ~ 45 Relative humidity: 30% ~ 75%      |                        |
| Surrounding for software        |                                                       |                        |
| Cutters                         | 10 pcs(include 3D cutter and milling bottom cutter)   |                        |