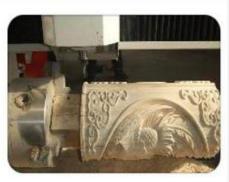

|
| Spindle Speed                   | 0-24000RPM                                            |                        |
| Power (not include the spindle) | 1500W                                                 |                        |
| Command Language                | G cord*.u00*.mmg*plt                                  |                        |
| Running Environment             | Temperature: 0 ~ 45 Relative humidity: 30% ~ 75%      |                        |
| Surrounding for software        |                                                       |                        |
| Cutters                         | 10 pcs(include 3D cutter and milling bottom cutter)   |                        |

## **Detailed Intorduction:**

























## Samples:



























# **Contact US:**

Shandong Zing International Trade Co.,ltd

Tel: 0086-531-88976806; Whatsapp: 0086-18654935682

Email: info@jdcutters.com; Skype: jdnancy

www.zingcnclaser.com; www.cnclasermachinery.com