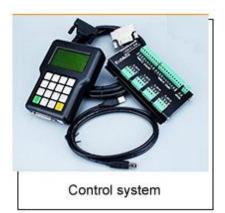

#### **Product Features:**

- The traveling speed can reach 35m/min. high-speed cuting speed can reach 25m/min.
- It adopts advanced DSP NC system,handle-operation,simpler operation,more humanistic design,using unique Intelligent budget rules,making full use of the electrical potential,achieving high-speed processing,curve linear synchronous, and more perfect curves.
- Y axis adopts double motor to drive
- Six subareas vacuum table-board.
- Professional and human-based 3D control system

| Technical Parameter:            |                                                       |                        |
|---------------------------------|-------------------------------------------------------|------------------------|
| Model                           | Z1325                                                 |                        |
| X,Y working area                | 1300x2500mm                                           |                        |
| Z Max working area              | 200mm                                                 |                        |
| Table size                      | 1480x3000mm                                           |                        |
| Working-holding                 | vacuum table(6 zones separately                       | control) & vacuum pump |
| Operating System                | DSP Black handle control system (with USB connection) |                        |
| Working Voltage                 | 380v 50Hz/60HZ                                        |                        |
| Working delicacy                | 0.05mm                                                | 0.05mm                 |
| X,Y,Z repositioning Positioning | 0.05mm                                                |                        |
| Accuracy                        |                                                       |                        |
| Frame                           | Groove steel structure                                |                        |
| X,Y,Z Structure                 | Three-axis square orbit, Gear-wheel driver            |                        |
| Driver                          | Step Drivers                                          |                        |
| Spindle Power Motor             | 4.5 KW water cooling spindle.                         |                        |
|                                 | (optional: 3KW,2.2KW)                                 |                        |
| Spindle Speed                   | 0-24000RPM                                            |                        |
| Power (not include the spindle) | 1500W                                                 |                        |
| Command Language                | G cord*.u00*.mmg*plt                                  |                        |
| Running Environment             | Temperature: 0 ~ 45 Relative humidity: 30% ~ 75%      |                        |
| Surrounding for software        |                                                       |                        |
| Cutters                         | 10 pcs(include 3D cutter and milling bottom cutter)   |                        |