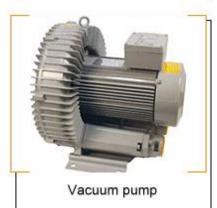

| Technical Parameter:            |                                                       |                        |
|---------------------------------|-------------------------------------------------------|------------------------|
| Model                           | Z1325                                                 |                        |
| X,Y working area                | 1300x2500mm                                           |                        |
| Z Max working area              | 200mm                                                 |                        |
| Table size                      | 1480x3000mm                                           |                        |
| Working-holding                 | vacuum table(6 zones separately                       | control) & vacuum pump |
| Operating System                | DSP Black handle control system (with USB connection) |                        |
| Working Voltage                 | 380v 50Hz/60HZ                                        |                        |
| Working delicacy                | 0.05mm                                                | 0.05mm                 |
| X,Y,Z repositioning Positioning | 0.05mm                                                |                        |
| Accuracy                        |                                                       |                        |
| Frame                           | Groove steel structure                                |                        |
| X,Y,Z Structure                 | Three-axis square orbit, Gear-wheel driver            |                        |
| Driver                          | Step Drivers                                          |                        |
| Spindle Power Motor             | 4.5 KW water cooling spindle.                         |                        |
|                                 | (optional: 3KW,2.2KW)                                 |                        |
| Spindle Speed                   | 0-24000RPM                                            |                        |
| Power (not include the spindle) | 1500W                                                 |                        |
| Command Language                | G cord*.u00*.mmg*plt                                  |                        |
| Running Environment             | Temperature: 0 ~ 45 Relative humidity: 30% ~ 75%      |                        |
| Surrounding for software        |                                                       |                        |
| Cutters                         | 10 pcs(include 3D cutter and milling bottom cutter)   |                        |