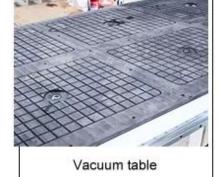

#### **Product Features:**

- The traveling speed can reach 35m/min. high-speed cuting speed can reach 25m/min.
- It adopts advanced DSP NC system,handle-operation,simpler operation,more humanistic design,using unique Intelligent budget rules,making full use of the electrical potential,achieving high-speed processing,curve linear synchronous, and more perfect curves.
- Y axis adopts double motor to drive
- Six subareas vacuum table-board.
- Professional and human-based 3D control system

| Technical Parameter:            |                                                       |                        |
|---------------------------------|-------------------------------------------------------|------------------------|
| Model                           | Z1325                                                 |                        |
| X,Y working area                | 1300x2500mm                                           |                        |
| Z Max working area              | 200mm                                                 |                        |
| Table size                      | 1480x3000mm                                           |                        |
| Working-holding                 | vacuum table(6 zones separately                       | control) & vacuum pump |
| Operating System                | DSP Black handle control system (with USB connection) |                        |
| Working Voltage                 | 380v 50Hz/60HZ                                        |                        |
| Working delicacy                | 0.05mm                                                | 0.05mm                 |
| X,Y,Z repositioning Positioning | 0.05mm                                                |                        |
| Accuracy                        |                                                       |                        |
| Frame                           | Groove steel structure                                |                        |
| X,Y,Z Structure                 | Three-axis square orbit, Gear-wheel driver            |                        |
| Driver                          | Step Drivers                                          |                        |
| Spindle Power Motor             | 4.5 KW water cooling spindle.                         |                        |
|                                 | (optional: 3KW,2.2KW)                                 |                        |
| Spindle Speed                   | 0-24000RPM                                            |                        |
| Power (not include the spindle) | 1500W                                                 |                        |
| Command Language                | G cord*.u00*.mmg*plt                                  |                        |
| Running Environment             | Temperature: 0 ~ 45 Relative humidity: 30% ~ 75%      |                        |
| Surrounding for software        |                                                       |                        |
| Cutters                         | 10 pcs(include 3D cutter and milling bottom cutter)   |                        |