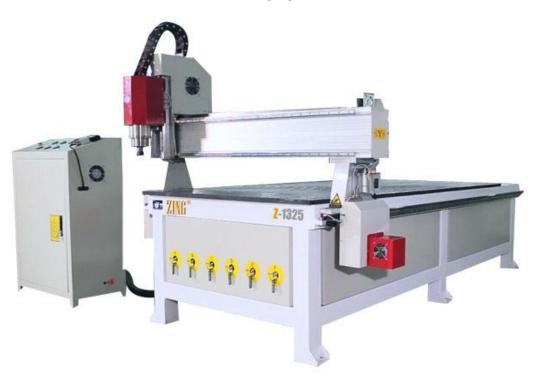

### **CNC** Woodworking machine

#### Z1325

#### **Product Features:**

- The traveling speed can reach 35m/min. high-speed cuting speed can reach 25m/min.
- It adopts advanced DSP NC system,handle-operation,simpler operation,more humanistic design,using unique Intelligent budget rules,making full use of the electrical potential,achieving high-speed processing,curve linear synchronous, and more perfect curves.
- Y axis adopts double motor to drive
- Six subareas vacuum table-board.
- Professional and human-based 3D control system

| Technical Parameter:            |                                                       |                        |
|---------------------------------|-------------------------------------------------------|------------------------|
| Model                           | Z1325                                                 |                        |
| X,Y working area                | 1300x2500mm                                           |                        |
| Z Max working area              | 200mm                                                 |                        |
| Table size                      | 1480x3000mm                                           |                        |
| Working-holding                 | vacuum table(6 zones separately                       | control) & vacuum pump |
| Operating System                | DSP Black handle control system (with USB connection) |                        |
| Working Voltage                 | 380v 50Hz/60HZ                                        |                        |
| Working delicacy                | 0.05mm                                                | 0.05mm                 |
| X,Y,Z repositioning Positioning | 0.05mm                                                |                        |
| Accuracy                        |                                                       |                        |
| Frame                           | Groove steel structure                                |                        |
| X,Y,Z Structure                 | Three-axis square orbit, Gear-wheel driver            |                        |
| Driver                          | Step Drivers                                          |                        |
| Spindle Power Motor             | 4.5 KW water cooling spindle.                         |                        |
|                                 | (optional: 3KW,2.2KW)                                 |                        |
| Spindle Speed                   | 0-24000RPM                                            |                        |
| Power (not include the spindle) | 1500W                                                 |                        |
| Command Language                | G cord*.u00*.mmg*plt                                  |                        |
| Running Environment             | Temperature: 0 ~ 45 Relative humidity: 30% ~ 75%      |                        |
| Surrounding for software        |                                                       |                        |
| Cutters                         | 10 pcs(include 3D cutter and milling bottom cutter)   |                        |