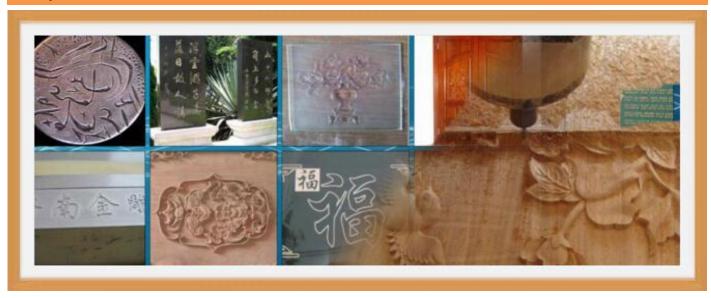

|                        |
| Spindle Speed                   | 0-24000RPM                                            |                        |
| Power (not include the spindle) | 1500W                                                 |                        |
| Command Language                | G cord*.u00*.mmg*plt                                  |                        |
| Running Environment             | Temperature: 0 ~ 45 Relative humidity: 30% ~ 75%      |                        |
| Surrounding for software        |                                                       |                        |
| Cutters                         | 10 pcs(include 3D cutter and milling bottom cutter)   |                        |

## **Detailed Intorduction:**

























## Samples:



























# **Contact US:**

Shandong Zing International Trade Co.,ltd

Tel: 0086-531-88976806; Whatsapp: 0086-18654935682

Email: info@jdcutters.com; Skype: jdnancy

www.zingcnclaser.com; www.cnclasermachinery.com