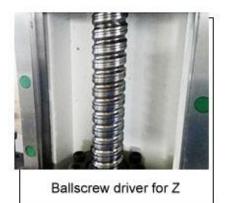

| Technical Parameter:            |                                                       |                        |
|---------------------------------|-------------------------------------------------------|------------------------|
| Model                           | Z1325                                                 |                        |
| X,Y working area                | 1300x2500mm                                           |                        |
| Z Max working area              | 200mm                                                 |                        |
| Table size                      | 1480x3000mm                                           |                        |
| Working-holding                 | vacuum table(6 zones separately                       | control) & vacuum pump |
| Operating System                | DSP Black handle control system (with USB connection) |                        |
| Working Voltage                 | 380v 50Hz/60HZ                                        |                        |
| Working delicacy                | 0.05mm                                                | 0.05mm                 |
| X,Y,Z repositioning Positioning | 0.05mm                                                |                        |
| Accuracy                        |                                                       |                        |
| Frame                           | Groove steel structure                                |                        |
| X,Y,Z Structure                 | Three-axis square orbit, Gear-wheel driver            |                        |
| Driver                          | Step Drivers                                          |                        |
| Spindle Power Motor             | 4.5 KW water cooling spindle.                         |                        |
|                                 | (optional: 3KW,2.2KW)                                 |                        |
| Spindle Speed                   | 0-24000RPM                                            |                        |
| Power (not include the spindle) | 1500W                                                 |                        |
| Command Language                | G cord*.u00*.mmg*plt                                  |                        |
| Running Environment             | Temperature: 0 ~ 45 Relative humidity: 30% ~ 75%      |                        |
| Surrounding for software        |                                                       |                        |
| Cutters                         | 10 pcs(include 3D cutter and milling bottom cutter)   |                        |