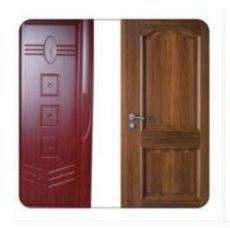

|                        |
| Spindle Speed                   | 0-24000RPM                                            |                        |
| Power (not include the spindle) | 1500W                                                 |                        |
| Command Language                | G cord*.u00*.mmg*plt                                  |                        |
| Running Environment             | Temperature: 0 ~ 45 Relative humidity: 30% ~ 75%      |                        |
| Surrounding for software        |                                                       |                        |
| Cutters                         | 10 pcs(include 3D cutter and milling bottom cutter)   |                        |

## **Detailed Intorduction:**

























## Samples:



























# **Contact US:**

Shandong Zing International Trade Co.,ltd

Tel: 0086-531-88976806; Whatsapp: 0086-18654935682

Email: info@jdcutters.com; Skype: jdnancy

www.zingcnclaser.com; www.cnclasermachinery.com