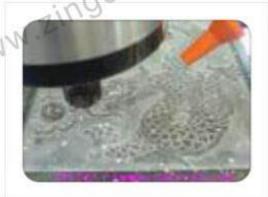

|
| Spindle Speed                   | 0-24000RPM                                            |                        |
| Power (not include the spindle) | 1500W                                                 |                        |
| Command Language                | G cord*.u00*.mmg*plt                                  |                        |
| Running Environment             | Temperature: 0 ~ 45 Relative humidity: 30% ~ 75%      |                        |
| Surrounding for software        |                                                       |                        |
| Cutters                         | 10 pcs(include 3D cutter and milling bottom cutter)   |                        |

## **Detailed Intorduction:**

























## Samples:



























# **Contact US:**

Shandong Zing International Trade Co.,ltd

Tel: 0086-531-88976806; Whatsapp: 0086-18654935682

Email: info@jdcutters.com; Skype: jdnancy

www.zingcnclaser.com; www.cnclasermachinery.com