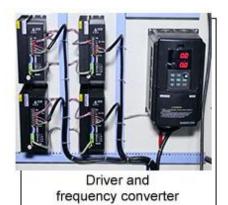

| Technical Parameter:            |                                                       |                        |
|---------------------------------|-------------------------------------------------------|------------------------|
| Model                           | Z1325                                                 |                        |
| X,Y working area                | 1300x2500mm                                           |                        |
| Z Max working area              | 200mm                                                 |                        |
| Table size                      | 1480x3000mm                                           |                        |
| Working-holding                 | vacuum table(6 zones separately                       | control) & vacuum pump |
| Operating System                | DSP Black handle control system (with USB connection) |                        |
| Working Voltage                 | 380v 50Hz/60HZ                                        |                        |
| Working delicacy                | 0.05mm                                                | 0.05mm                 |
| X,Y,Z repositioning Positioning | 0.05mm                                                |                        |
| Accuracy                        |                                                       |                        |
| Frame                           | Groove steel structure                                |                        |
| X,Y,Z Structure                 | Three-axis square orbit, Gear-wheel driver            |                        |
| Driver                          | Step Drivers                                          |                        |
| Spindle Power Motor             | 4.5 KW water cooling spindle.                         |                        |
|                                 | (optional: 3KW,2.2KW)                                 |                        |
| Spindle Speed                   | 0-24000RPM                                            |                        |
| Power (not include the spindle) | 1500W                                                 |                        |
| Command Language                | G cord*.u00*.mmg*plt                                  |                        |
| Running Environment             | Temperature: 0 ~ 45 Relative humidity: 30% ~ 75%      |                        |
| Surrounding for software        |                                                       |                        |
| Cutters                         | 10 pcs(include 3D cutter and milling bottom cutter)   |                        |