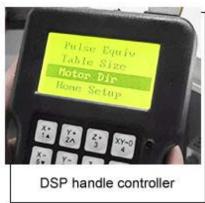

| Technical Parameter:            |                                                       |                        |
|---------------------------------|-------------------------------------------------------|------------------------|
| Model                           | Z1325                                                 |                        |
| X,Y working area                | 1300x2500mm                                           |                        |
| Z Max working area              | 200mm                                                 |                        |
| Table size                      | 1480x3000mm                                           |                        |
| Working-holding                 | vacuum table(6 zones separately                       | control) & vacuum pump |
| Operating System                | DSP Black handle control system (with USB connection) |                        |
| Working Voltage                 | 380v 50Hz/60HZ                                        |                        |
| Working delicacy                | 0.05mm                                                | 0.05mm                 |
| X,Y,Z repositioning Positioning | 0.05mm                                                |                        |
| Accuracy                        |                                                       |                        |
| Frame                           | Groove steel structure                                |                        |
| X,Y,Z Structure                 | Three-axis square orbit, Gear-wheel driver            |                        |
| Driver                          | Step Drivers                                          |                        |
| Spindle Power Motor             | 4.5 KW water cooling spindle.                         |                        |
|                                 | (optional: 3KW,2.2KW)                                 |                        |
| Spindle Speed                   | 0-24000RPM                                            |                        |
| Power (not include the spindle) | 1500W                                                 |                        |
| Command Language                | G cord*.u00*.mmg*plt                                  |                        |
| Running Environment             | Temperature: 0 ~ 45 Relative humidity: 30% ~ 75%      |                        |
| Surrounding for software        |                                                       |                        |
| Cutters                         | 10 pcs(include 3D cutter and milling bottom cutter)   |                        |