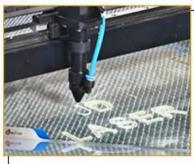

## **Details Introduction:**

Step motor

Belt wheel & X axis structure

Laser head

Copper laser head nozzle and air control system for metal cutting

Laser head and working table