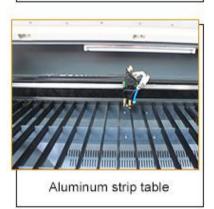

## **Details Introduction:**

Step motor

Belt wheel & X axis structure

Laser head

Copper laser head nozzle and air control system for metal cutting

Laser head and working table