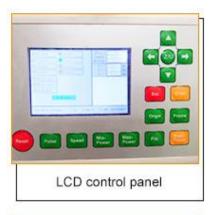

- LCD control panel in English, convenience of operation control.
- Colorful panel can display graphics being processed.
- Import Taiwan Hiwin square orbit with high engraving precision
- Offline control system which can not only work without computer, but also connect to U disk, USB communication.
  - Imported mirrors, with good ability of reflection and focusing, long working life.