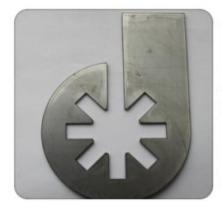

| CorelDraw, AutoCAD, Photoshop                      |          |
| Auxiliary Devices              | Exhaust fan and Exhaust pipe                       |          |
| Cooling mode                   | Water-cooling and protection system                |          |
| Operating system               | Window 98/ME/2000/XP/VISTA/2007                    |          |
| Graphic format supported       | BMP, CIF, JPEG, TGA,<br>(TIANDAO Embroidery Softw  |          |
| Accessories                    | Water pump, air pump, exhaust fan, base, wheel etc |          |

## **Details Introduction:**



Step motor



Belt wheel & X axis structure









Laser head





















Copper laser head nozzle and air control system for metal cutting



Laser head and working table

# Samples:















1mm厚不锈钢板

1mm厚紫铜板

1mm厚铝板



1mm厚碳钢板

2mm厚黄铜板





## Contact US:

Shandong Zing International Trade Co.,Itd Tel: 0086-531-88976806; Fax: 0086-531-88976807 Email: info@jdcutters.com; Skype: jdnancy www.cnclasermachinery.com; www.zingcnclaser.com