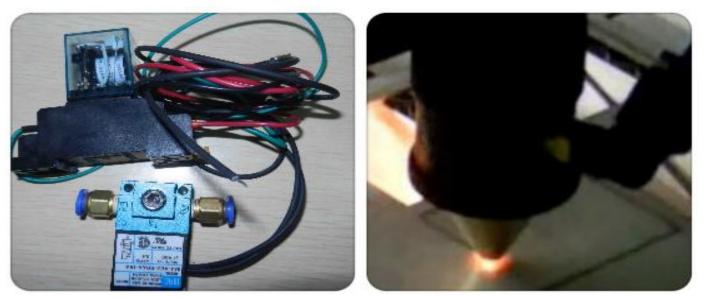

## **Details Introduction:**

Step motor

Belt wheel & X axis structure

Laser head

Copper laser head nozzle and air control system for metal cutting

Laser head and working table