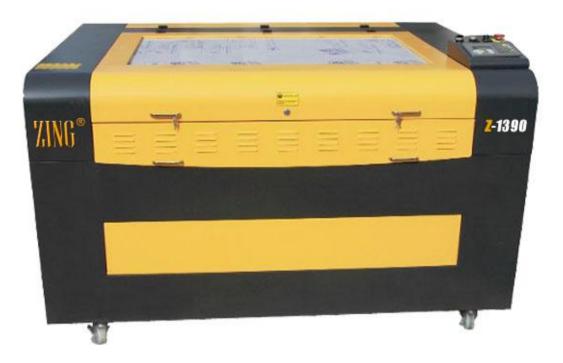

# Metal And Nonmetal Laser Cutter

# Z9060 /Z1390

#### Product Features of laser metal cutting machine:

• The "front" and "back" of our laser machine can be open, suitable for super-length material process.

• Exclusive no water warning and automatic protection system, to protect the working life of laser tube effectively. The power control system has exclusive automatic protection equipment to ensure the stability and safety of the machine to the best.

- LCD control panel in English, convenience of operation control.
- Colorful panel can display graphics being processed.
- Import Taiwan Hiwin square orbit with high engraving precision
- Offline control system which can not only work without computer, but also connect to U disk, USB communication.
  - Imported mirrors, with good ability of reflection and focusing, long working life.

## **Technical Parameter:**

| Product model                  | Z9060                                              | Z1390    |
|--------------------------------|----------------------------------------------------|----------|
|                                | 900x600                                            | 1300x900 |
| Max working area(mm)           |                                                    |          |
| Gross weight with accessories  | 280kgs                                             | 320kgs   |
| Laser power                    | 60W/80W/100W/120W/150W/180W                        |          |
| Laser Types                    | Hermetic And Detached CO2 Laser Tube               |          |
| Engraving speed(mm/min)        | 0-75,000                                           |          |
| Cutting speed(mm/min)          | 0-40,000                                           |          |
| Minimum letter                 | English 1 x 1mm                                    |          |
| Location precision             | ≤0.01mm                                            |          |
| Resetting positioning accuracy | 0.01mm                                             |          |
| Driving system                 | Stepper                                            |          |
| Software                       | Lasercut 5.3 or RDworks V8                         |          |
| 360° slope engrave             | Yes                                                |          |
| Power supply                   | AC 220V(or 110V)/50~60HZ                           |          |
| Operating temperature          | <b>0 - 45</b> ℃                                    |          |
| Operating humidity             | 5 - 95%                                            |          |
| Laser output control           | 1-100% control panel and software setting          |          |
| Highest scanning precision     | 50-1000DPI                                         |          |
| Compatible software            | CorelDraw, AutoCAD, Photoshop                      |          |
| Auxiliary Devices              | Exhaust fan and Exhaust pipe                       |          |
| Cooling mode                   | Water-cooling and protection system                |          |
| Operating system               | Window 98/ME/2000/XP/VISTA/2007                    |          |
| Graphic format supported       | BMP, CIF, JPEG, TGA,<br>(TIANDAO Embroidery Softw  |          |
| Accessories                    | Water pump, air pump, exhaust fan, base, wheel etc |          |