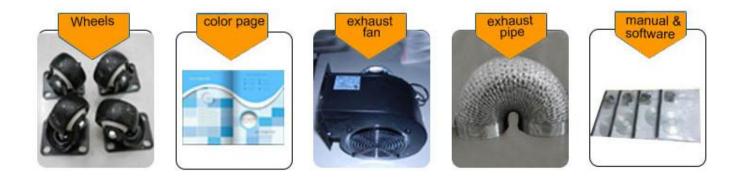

#### Free provide:

## **Technical Parameter:**

| Product model                  | Z9060                                              | Z1390    |
|--------------------------------|----------------------------------------------------|----------|
|                                | 900x600                                            | 1300x900 |
| Max working area(mm)           |                                                    |          |
| Gross weight with accessories  | 280kgs                                             | 320kgs   |
| Laser power                    | 60W/80W/100W/120W/150W/180W                        |          |
| Laser Types                    | Hermetic And Detached CO2 Laser Tube               |          |
| Engraving speed(mm/min)        | 0-75,000                                           |          |
| Cutting speed(mm/min)          | 0-40,000                                           |          |
| Minimum letter                 | English 1 x 1mm                                    |          |
| Location precision             | ≤0.01mm                                            |          |
| Resetting positioning accuracy | 0.01mm                                             |          |
| Driving system                 | Stepper                                            |          |
| Software                       | Lasercut 5.3 or RDworks V8                         |          |
| 360° slope engrave             | Yes                                                |          |
| Power supply                   | AC 220V(or 110V)/50~60HZ                           |          |
| Operating temperature          | <b>0 - 45</b> ℃                                    |          |
| Operating humidity             | 5 - 95%                                            |          |
| Laser output control           | 1-100% control panel and software setting          |          |
| Highest scanning precision     | 50-1000DPI                                         |          |
| Compatible software            | CorelDraw, AutoCAD, Photoshop                      |          |
| Auxiliary Devices              | Exhaust fan and Exhaust pipe                       |          |
| Cooling mode                   | Water-cooling and protection system                |          |
| Operating system               | Window 98/ME/2000/XP/VISTA/2007                    |          |
| Graphic format supported       | BMP, CIF, JPEG, TGA,<br>(TIANDAO Embroidery Softw  |          |
| Accessories                    | Water pump, air pump, exhaust fan, base, wheel etc |          |