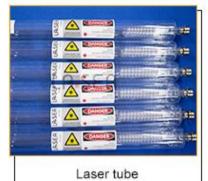

## **Technical Parameter:**

| Product model                  | Z9060                                              | Z1390    |
|--------------------------------|----------------------------------------------------|----------|
|                                | 900x600                                            | 1300x900 |
| Max working area(mm)           |                                                    |          |
| Gross weight with accessories  | 280kgs                                             | 320kgs   |
| Laser power                    | 60W/80W/100W/120W/150W/180W                        |          |
| Laser Types                    | Hermetic And Detached CO2 Laser Tube               |          |
| Engraving speed(mm/min)        | 0-75,000                                           |          |
| Cutting speed(mm/min)          | 0-40,000                                           |          |
| Minimum letter                 | English 1 x 1mm                                    |          |
| Location precision             | ≤0.01mm                                            |          |
| Resetting positioning accuracy | 0.01mm                                             |          |
| Driving system                 | Stepper                                            |          |
| Software                       | Lasercut 5.3 or RDworks V8                         |          |
| 360° slope engrave             | Yes                                                |          |
| Power supply                   | AC 220V(or 110V)/50~60HZ                           |          |
| Operating temperature          | <b>0 - 45</b> ℃                                    |          |
| Operating humidity             | 5 - 95%                                            |          |
| Laser output control           | 1-100% control panel and software setting          |          |
| Highest scanning precision     | 50-1000DPI                                         |          |
| Compatible software            | CorelDraw, AutoCAD, Photoshop                      |          |
| Auxiliary Devices              | Exhaust fan and Exhaust pipe                       |          |
| Cooling mode                   | Water-cooling and protection system                |          |
| Operating system               | Window 98/ME/2000/XP/VISTA/2007                    |          |
| Graphic format supported       | BMP, CIF, JPEG, TGA,<br>(TIANDAO Embroidery Softw  |          |
| Accessories                    | Water pump, air pump, exhaust fan, base, wheel etc |          |

## **Details Introduction:**

Step motor

Belt wheel & X axis structure

Laser head

Copper laser head nozzle and air control system for metal cutting

Laser head and working table