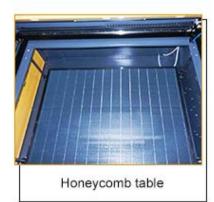

## **Details Introduction:**

Step motor

Belt wheel & X axis structure

Laser head

Copper laser head nozzle and air control system for metal cutting

Laser head and working table