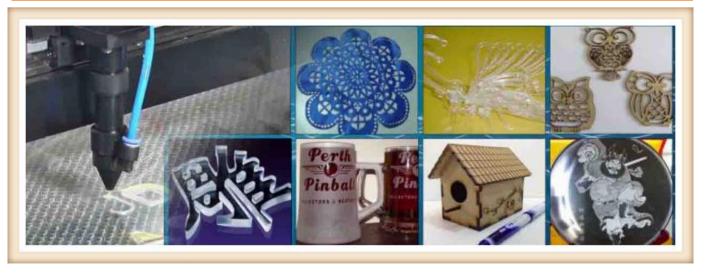

# Metal And Nonmetal Laser Cutter

# Samples:

1mm厚不锈钢板

1mm厚紫铜板

1mm厚铝板

1mm厚碳钢板

2mm厚黄铜板