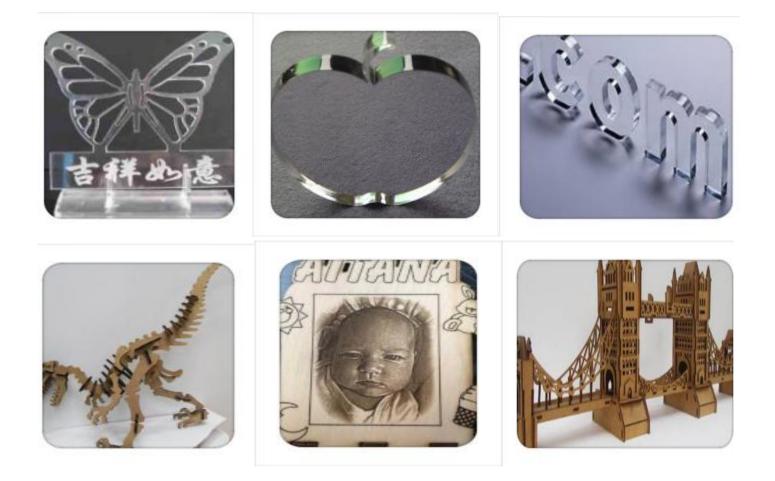

|          |
| Auxiliary Devices              | Exhaust fan and Exhaust pipe                       |          |
| Cooling mode                   | Water-cooling and protection system                |          |
| Operating system               | Window 98/ME/2000/XP/VISTA/2007                    |          |
| Graphic format supported       | BMP, CIF, JPEG, TGA,<br>(TIANDAO Embroidery Softw  |          |
| Accessories                    | Water pump, air pump, exhaust fan, base, wheel etc |          |

## **Details Introduction:**



Step motor



Belt wheel & X axis structure









Laser head





















Copper laser head nozzle and air control system for metal cutting



Laser head and working table

# Samples:















1mm厚不锈钢板

1mm厚紫铜板

1mm厚铝板



1mm厚碳钢板

2mm厚黄铜板





## Contact US:

Shandong Zing International Trade Co.,Itd Tel: 0086-531-88976806; Fax: 0086-531-88976807 Email: info@jdcutters.com; Skype: jdnancy www.cnclasermachinery.com; www.zingcnclaser.com