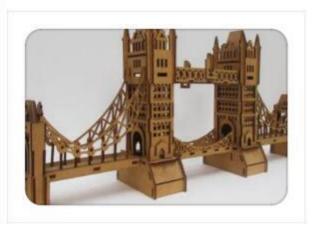

ater pump, air pump, exhaust fan, base, wheel etc |          |  |

## **Details Introduction:**







Belt wheel & X axis structure



Hiwin liner guide rail





Laser power supply





Exhaust outlet





Imported lens and mirror











#### Field of application:

**Available materials:** acrylic, PVC, rubber sheet, plastic, crystal, glass, wood, bamboo, oxhorn, figuline,marble, leather, cloth, double-color board, etc. nonmetal materials. Can also engrave onto metals with the use of an additive laser marking material like "Thermark".

**Comprehensive application:** advertisement, arts and crafts, toys, textile garment, leather, car, mechanism, electron, building upholster, timekeeper and jewelry industry and so on.

### Samples of acrylic laser engraving machine:





















# **Contact US:**

**Shandong Zing International Trade Co.,ltd** 

Tel: 0086-531-88976806; Fax: 0086-531-88976807

Email: info@jdcutters.com; Skype: jdnancy

www.cnclasermachinery.com; www.zingcnclaser.com