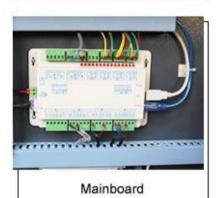

## **Details Introduction:**

Belt wheel & X axis structure

Hiwin liner guide rail

Laser power supply

Exhaust outlet

Imported lens and mirror