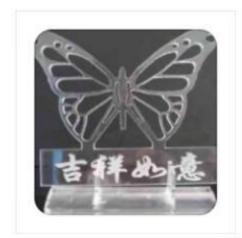

| Water pump, air pump, exhaust fan, base, wheel etc |          |  |

## **Details Introduction:**







Belt wheel & X axis structure



Hiwin liner guide rail





Laser power supply





Exhaust outlet





Imported lens and mirror











#### Field of application:

**Available materials:** acrylic, PVC, rubber sheet, plastic, crystal, glass, wood, bamboo, oxhorn, figuline,marble, leather, cloth, double-color board, etc. nonmetal materials. Can also engrave onto metals with the use of an additive laser marking material like "Thermark".

**Comprehensive application:** advertisement, arts and crafts, toys, textile garment, leather, car, mechanism, electron, building upholster, timekeeper and jewelry industry and so on.

### Samples of acrylic laser engraving machine:





















# **Contact US:**

**Shandong Zing International Trade Co.,ltd** 

Tel: 0086-531-88976806; Fax: 0086-531-88976807

Email: info@jdcutters.com; Skype: jdnancy

www.cnclasermachinery.com; www.zingcnclaser.com