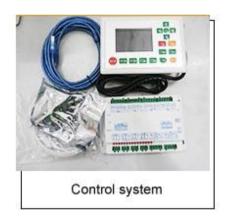

#### **Product Features:**

- The "front" and "back" of our laser machine can be open, suitable for super-length material process.
- Exclusive no water warning and automatic protection system, to protect the working life of laser tube effectively. The power control system has exclusive automatic protection equipment to ensure the stability and safety of the machine to the best.
- LCD control panel in English, Spanish, Portuguese, French, Turkish, German, Korean, Russian etc, convenience of operation control.
- Colorful panel can display graphics being processed.
- Import Taiwan Hiwin square orbit with high engraving precision
- Offline control system which can not only work without computer, but also connect to U disk, USB communication.
  - Imported mirrors, with good ability of reflection and focusing, long working life.