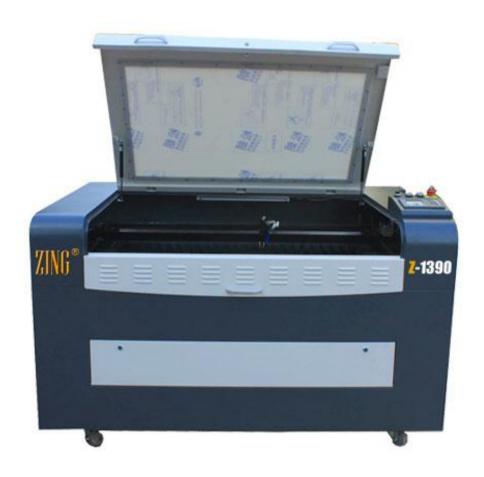

# ZING Standard Laser Engraving Cutting Machine

#### Z6040 / Z9060 / Z1390

#### **Product Features:**

- The "front" and "back" of our laser machine can be open, suitable for super-length material process.
- Exclusive no water warning and automatic protection system, to protect the working life of laser tube effectively. The power control system has exclusive automatic protection equipment to ensure the stability and safety of the machine to the best.
- LCD control panel in English, Spanish, Portuguese, French, Turkish, German, Korean, Russian etc, convenience of operation control.
- Colorful panel can display graphics being processed.
- Import Taiwan Hiwin square orbit with high engraving precision
- Offline control system which can not only work without computer, but also connect to U disk, USB communication.
  - Imported mirrors, with good ability of reflection and focusing, long working life.