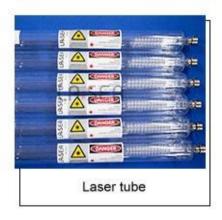

# Free provide:

| Technical Parameter:           |                                                                                           |                                                    |          |  |
|--------------------------------|-------------------------------------------------------------------------------------------|----------------------------------------------------|----------|--|
| Product model                  | Z6040                                                                                     | Z9060                                              | Z1390    |  |
| Max working area(mm)           | 600x400                                                                                   | 900x600                                            | 1300x900 |  |
| Laser power                    | 60W/80W/100W/120W/150W/180W                                                               |                                                    |          |  |
| Laser Types                    | Hermetic And Detached CO2 Laser Tube                                                      |                                                    |          |  |
| Engraving speed(mm/min)        | 0-75,000                                                                                  |                                                    |          |  |
| Cutting speed(mm/min)          | 0-40,000                                                                                  |                                                    |          |  |
| Minimum letter                 | English 1 x 1mm                                                                           |                                                    |          |  |
| Location precision             | ≤0.01mm                                                                                   |                                                    |          |  |
| Resetting positioning accuracy | 0.01mm                                                                                    |                                                    |          |  |
| Driving system                 | Stepper                                                                                   |                                                    |          |  |
| Software                       | Lasercut 5.3 or RDworks V8                                                                |                                                    |          |  |
| 360° slope engrave             | Yes                                                                                       |                                                    |          |  |
| Power supply                   | AC 220V(or 110V)/50~60HZ                                                                  |                                                    |          |  |
| Operating temperature          | 0 - 45℃                                                                                   |                                                    |          |  |
| Operating humidity             | 5 - 95%                                                                                   |                                                    |          |  |
| Laser output control           | 1-100% control panel and software setting                                                 |                                                    |          |  |
| Highest scanning precision     | 50-1000DPI                                                                                |                                                    |          |  |
| Compatible software            | CorelDraw, AutoCAD, Photoshop                                                             |                                                    |          |  |
| Auxiliary Devices              | Exhaust fan and Exhaust pipe                                                              |                                                    |          |  |
| Cooling mode                   | Water-cooling and protection system                                                       |                                                    |          |  |
| Operating system               | Window 98/ME/2000/XP/VISTA/2007                                                           |                                                    |          |  |
| Graphic format supported       | BMP, CIF, JPEG, TGA, TIFF, PLT, AI, DXF, DST (TIANDAO Embroidery Software), DWG, CDR, etc |                                                    |          |  |
| Accessories                    | Water pump, a                                                                             | Water pump, air pump, exhaust fan, base, wheel etc |          |  |