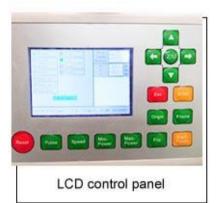

#### **Product Features:**

- The "front" and "back" of our laser machine can be open, suitable for super-length material process.
- Exclusive no water warning and automatic protection system, to protect the working life of laser tube effectively. The power control system has exclusive automatic protection equipment to ensure the stability and safety of the machine to the best.
- LCD control panel in English, Spanish, Portuguese, French, Turkish, German, Korean, Russian etc, convenience of operation control.
- Colorful panel can display graphics being processed.
- Import Taiwan Hiwin square orbit with high engraving precision
- Offline control system which can not only work without computer, but also connect to U disk, USB communication.
  - Imported mirrors, with good ability of reflection and focusing, long working life.