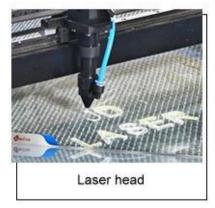

|                                                    |          |  |
| Operating system               | Window 98/ME/2000/XP/VISTA/2007                                                           |                                                    |          |  |
| Graphic format supported       | BMP, CIF, JPEG, TGA, TIFF, PLT, AI, DXF, DST (TIANDAO Embroidery Software), DWG, CDR, etc |                                                    |          |  |
| Accessories                    | Water pump, a                                                                             | Water pump, air pump, exhaust fan, base, wheel etc |          |  |

## **Details Introduction:**







Belt wheel & X axis structure



Hiwin liner guide rail





Laser power supply





Exhaust outlet





Imported lens and mirror











#### Field of application:

**Available materials:** acrylic, PVC, rubber sheet, plastic, crystal, glass, wood, bamboo, oxhorn, figuline,marble, leather, cloth, double-color board, etc. nonmetal materials. Can also engrave onto metals with the use of an additive laser marking material like "Thermark".

**Comprehensive application:** advertisement, arts and crafts, toys, textile garment, leather, car, mechanism, electron, building upholster, timekeeper and jewelry industry and so on.

### Samples of acrylic laser engraving machine:





















# **Contact US:**

**Shandong Zing International Trade Co.,ltd** 

Tel: 0086-531-88976806; Fax: 0086-531-88976807

Email: info@jdcutters.com; Skype: jdnancy

www.cnclasermachinery.com; www.zingcnclaser.co