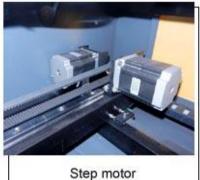

# Free provide:

| Technical Parameter:           |                                                                                           |                                                    |          |  |
|--------------------------------|-------------------------------------------------------------------------------------------|----------------------------------------------------|----------|--|
| Product model                  | Z6040                                                                                     | Z9060                                              | Z1390    |  |
| Max working area(mm)           | 600x400                                                                                   | 900x600                                            | 1300x900 |  |
| Laser power                    | 60W/80W/100W/120W/150W/180W                                                               |                                                    |          |  |
| Laser Types                    | Hermetic And Detached CO2 Laser Tube                                                      |                                                    |          |  |
| Engraving speed(mm/min)        | 0-75,000                                                                                  |                                                    |          |  |
| Cutting speed(mm/min)          | 0-40,000                                                                                  |                                                    |          |  |
| Minimum letter                 | English 1 x 1mm                                                                           |                                                    |          |  |
| Location precision             | ≤0.01mm                                                                                   |                                                    |          |  |
| Resetting positioning accuracy | 0.01mm                                                                                    |                                                    |          |  |
| Driving system                 | Stepper                                                                                   |                                                    |          |  |
| Software                       | Lasercut 5.3 or RDworks V8                                                                |                                                    |          |  |
| 360° slope engrave             | Yes                                                                                       |                                                    |          |  |
| Power supply                   | AC 220V(or 110V)/50~60HZ                                                                  |                                                    |          |  |
| Operating temperature          | 0 - 45℃                                                                                   |                                                    |          |  |
| Operating humidity             | 5 - 95%                                                                                   |                                                    |          |  |
| Laser output control           | 1-100% control panel and software setting                                                 |                                                    |          |  |
| Highest scanning precision     | 50-1000DPI                                                                                |                                                    |          |  |
| Compatible software            | CorelDraw, AutoCAD, Photoshop                                                             |                                                    |          |  |
| Auxiliary Devices              | Exhaust fan and Exhaust pipe                                                              |                                                    |          |  |
| Cooling mode                   | Water-cooling and protection system                                                       |                                                    |          |  |
| Operating system               | Window 98/ME/2000/XP/VISTA/2007                                                           |                                                    |          |  |
| Graphic format supported       | BMP, CIF, JPEG, TGA, TIFF, PLT, AI, DXF, DST (TIANDAO Embroidery Software), DWG, CDR, etc |                                                    |          |  |
| Accessories                    | Water pump, a                                                                             | Water pump, air pump, exhaust fan, base, wheel etc |          |  |

## **Details Introduction:**

Belt wheel & X axis structure

Hiwin liner guide rail

Laser power supply

Exhaust outlet

Imported lens and mirror